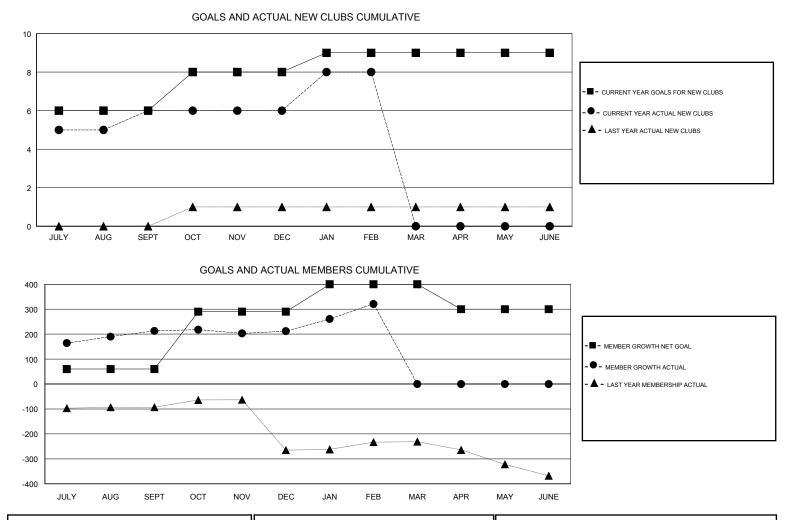

## GMT: N S SANKAR

| GMT: N S SAN  | KAR           |             | LOCAT         | INDIA                 |                           |                         | GMT CA                                             |
|---------------|---------------|-------------|---------------|-----------------------|---------------------------|-------------------------|----------------------------------------------------|
| -             | Club          | )S          |               | Members               |                           |                         |                                                    |
|               | RESULTS FO    | R 2018-2019 |               | RESULTS FOR 2018-2019 |                           |                         |                                                    |
| QUARTER       | NEW CLUB GOAL | NEW CLUBS   | DROPPED CLUBS | QUARTER               | MEMBER GROWTH NET<br>GOAL | MEMBER GROWTH<br>ACTUAL | DROPPED<br>MEMBERS ACTUAL<br>(including transfers) |
| JULY/AUG/SEPT | 6             | 6           | 0             | JULY/AUG/SEPT         | 60                        | 274                     | 51                                                 |
| OCT/NOV/DEC   | 2             | 0           | 1             | OCT/NOV/DEC           | 230                       | 102                     | 99                                                 |
| JAN/FEB/MAR   | 1             | 2           | 0             | JAN/FEB/MAR           | 110                       | 169                     | 51                                                 |
| APR/MAY/JUNE  | 0             | 0           | 0             | APR/MAY/JUNE          | -100                      | 0                       | 0                                                  |